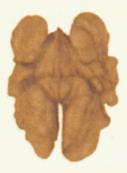

## CONSUMER AND MARKETING SERVICE WALNUT COLOR CHART

(For classifying walnut kernels in connection with the United States Standards for Grades of Shelled Walnuts and the United States Standards for Grades of Walnuts in the Shell)

DARKEST COLOR PERMITTED IN "EXTRA LIGHT" CLASSIFICATION

DARKEST COLOR PERMITTED IN "LIGHT" CLASSIFICATION

DARKEST COLOR PERMITTED IN "LIGHT AMBER" CLASSIFICATION

DARKEST COLOR PERMITTED IN "AMBER" CLASSIFICATION