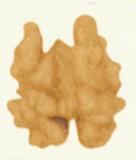

## CONSUMER AND MARKETING SERVICE WALNUT COLOR CHART

(For classifying walnut kernels in connection with the United States Standards for Grades of Shelled Walnuts and the United States Standards for Grades of Walnuts in the Shell)

DARKEST COLOR PERMITTED IN "EXTRA LIGHT" CLASSIFICATION

DARKEST COLOR PERMITTED IN "LIGHT" CLASSIFICATION

DARKEST COLOR PERMITTED IN "LIGHT AMBER" CLASSIFICATION

DARKEST COLOR PERMITTED IN "AMBER" CLASSIFICATION