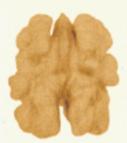

## CONSUMER AND MARKETING SERVICE WALNUT COLOR CHART

(For classifying walnut kernels in connection with the United States Standards for Grades of Shelled Walnuts and the United States Standards for Grades of Walnuts in the Shell)

DARKEST COLOR PERMITTED IN "EXTRA LIGHT" CLASSIFICATION

DARKEST COLOR PERMITTED IN "LIGHT" CLASSIFICATION

DARKEST COLOR PERMITTED IN "LIGHT AMBER" CLASSIFICATION

DARKEST COLOR PERMITTED IN "AMBER" CLASSIFICATION