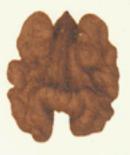

## CONSUMER AND MARKETING SERVICE WALNUT COLOR CHART

(For classifying walnut kernels in connection with the United States Standards for Grades of Shelled Walnuts and the United States Standards for Grades of Walnuts in the Shell)

DARKEST COLOR PERMITTED IN "EXTRA LIGHT" CLASSIFICATION

DARKEST COLOR PERMITTED IN "LIGHT" CLASSIFICATION

DARKEST COLOR PERMITTED IN "LIGHT AMBER" CLASSIFICATION

DARKEST COLOR PERMITTED IN "AMBER" CLASSIFICATION