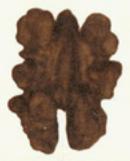

## CONSUMER AND MARKETING SERVICE WALNUT COLOR CHART

(For classifying walnut kernels in connection with the United States Standards for Grades of Shelled Walnuts and the United States Standards for Grades of Walnuts in the Shell)

DARKEST COLOR PERMITTED IN "EXTRA LIGHT" CLASSIFICATION

DARKEST COLOR PERMITTED IN "LIGHT" CLASSIFICATION

DARKEST COLOR PERMITTED IN "LIGHT AMBER" CLASSIFICATION

DARKEST COLOR PERMITTED IN "AMBER" CLASSIFICATION