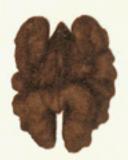

## CONSUMER AND MARKETING SERVICE WALNUT COLOR CHART

(For classifying walnut kernels in connection with the United States Standards for Grades of Shelled Walnuts and the United States Standards for Grades of Walnuts in the Shell)

DARKEST COLOR PERMITTED IN "EXTRA LIGHT" CLASSIFICATION

DARKEST COLOR PERMITTED IN "LIGHT" CLASSIFICATION

DARKEST COLOR PERMITTED IN "LIGHT AMBER" CLASSIFICATION

DARKEST COLOR PERMITTED IN "AMBER" CLASSIFICATION