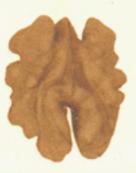

## CONSUMER AND MARKETING SERVICE WALNUT COLOR CHART

(For classifying walnut kernels in connection with the United States Standards for Grades of Shelled Walnuts and the United States Standards for Grades of Walnuts in the Shell)

DARKEST COLOR PERMITTED IN "EXTRA LIGHT" CLASSIFICATION

DARKEST COLOR PERMITTED IN "LIGHT" CLASSIFICATION

DARKEST COLOR PERMITTED IN "LIGHT AMBER" CLASSIFICATION

DARKEST COLOR PERMITTED IN "AMBER" CLASSIFICATION