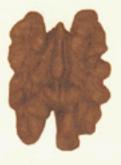

## CONSUMER AND MARKETING SERVICE WALNUT COLOR CHART

(For classifying walnut kernels in connection with the United States Standards for Grades of Shelled Walnuts and the United States Standards for Grades of Walnuts in the Shell)

DARKEST COLOR PERMITTED IN "EXTRA LIGHT" CLASSIFICATION

DARKEST COLOR PERMITTED IN "LIGHT" CLASSIFICATION

DARKEST COLOR PERMITTED IN "LIGHT AMBER" CLASSIFICATION

DARKEST COLOR PERMITTED IN "AMBER" CLASSIFICATION